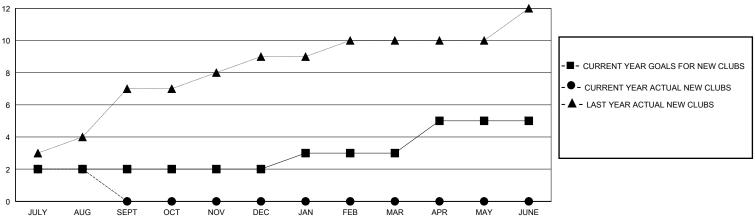

## District 321A2

Results as of: 8/31/2024

| GMT:                        |               | LOC       | CATION INDIA  |                       |                       |                         | GMT CA                                             |
|-----------------------------|---------------|-----------|---------------|-----------------------|-----------------------|-------------------------|----------------------------------------------------|
| Clubs RESULTS FOR 2024-2025 |               |           |               | Members               |                       |                         |                                                    |
|                             |               |           |               | RESULTS FOR 2024-2025 |                       |                         |                                                    |
| QUARTER                     | NEW CLUB GOAL | NEW CLUBS | DROPPED CLUBS | QUARTER MEMB          | ER GROWTH NET<br>GOAL | MEMBER GROWTH<br>ACTUAL | DROPPED<br>MEMBERS ACTUAL<br>(including transfers) |
| JULY/AUG/SEPT               | 2             | 2         | 0             | JULY/AUG/SEPT         | 30                    | 136                     | 35                                                 |
| OCT/NOV/DEC                 | 0             | 0         | 0             | OCT/NOV/DEC           | 10                    | 0                       | 0                                                  |
| JAN/FEB/MAR                 | 1             | 0         | 0             | JAN/FEB/MAR           | 15                    | 0                       | 0                                                  |
| APR/MAV/ II INF             | 2             | 0         | 0             |                       | 30                    | 0                       | 0                                                  |

## GOALS AND ACTUAL NEW CLUBS CUMULATIVE