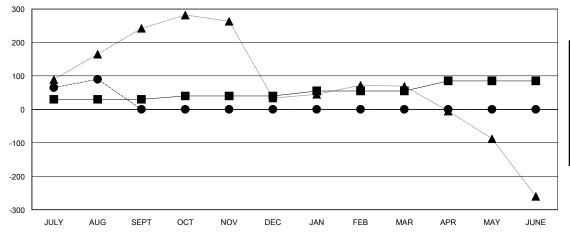

## District 321A2

Results as of: 8/31/2024

| GMT:                        |               | LOC       | CATION INDIA  |                       |                       |                         | GMT CA                                             |
|-----------------------------|---------------|-----------|---------------|-----------------------|-----------------------|-------------------------|----------------------------------------------------|
| Clubs RESULTS FOR 2024-2025 |               |           |               | Members               |                       |                         |                                                    |
|                             |               |           |               | RESULTS FOR 2024-2025 |                       |                         |                                                    |
| QUARTER                     | NEW CLUB GOAL | NEW CLUBS | DROPPED CLUBS | QUARTER MEMB          | ER GROWTH NET<br>GOAL | MEMBER GROWTH<br>ACTUAL | DROPPED<br>MEMBERS ACTUAL<br>(including transfers) |
| JULY/AUG/SEPT               | 2             | 2         | 0             | JULY/AUG/SEPT         | 30                    | 136                     | 35                                                 |
| OCT/NOV/DEC                 | 0             | 0         | 0             | OCT/NOV/DEC           | 10                    | 0                       | 0                                                  |
| JAN/FEB/MAR                 | 1             | 0         | 0             | JAN/FEB/MAR           | 15                    | 0                       | 0                                                  |
| APR/MAV/ II INF             | 2             | 0         | 0             |                       | 30                    | 0                       | 0                                                  |

## GOALS AND ACTUAL MEMBERS CUMULATIVE

| _ | MEMBER | GROWTH | NET | GOAL |
|---|--------|--------|-----|------|
|   |        |        |     |      |

- ● - MEMBER GROWTH ACTUAL

- ▲ - LAST YEAR MEMBERSHIP ACTUAL